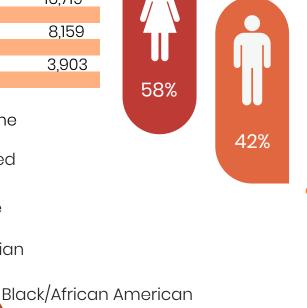

## Total # of Patients - 135,600 Total # of Visits - 542,400

18-64

Sources: UDS, OSHPD & Clinic Staff

Top 4 Cities Served # of Patients 74,277 Oakland Berkeley 16,719 San Leandro 8,159 3,903 Alameda More than one 2%

6%

8%

23%

24%

35%

Unreported

White

Asian