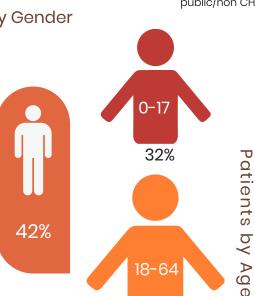

## Total # of Patients - 135,600 Total # of Visits - 542,400

18-64

Sources: UDS, OSHPD & Clinic Staff

Top 4 Cities Served # of Patients 74,277 Oakland Berkeley 16,719 San Leandro 8,159 3,903 Alameda More than one 2%