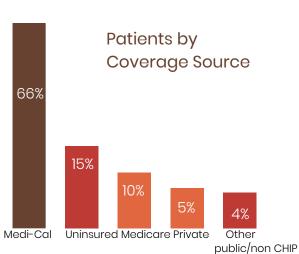

## Total # of Patients - 135,600 Total # of Visits - 542,400

18-64

Sources: UDS, OSHPD & Clinic Staff

Top 4 Cities Served # of Patients 74,277 Oakland Berkeley 16,719 San Leandro 8,159 3,903 Alameda More than one 2%