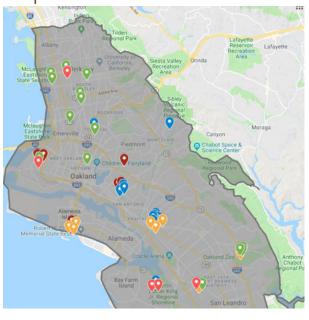

### 2017 PROFILE OF HEALTH CENTERS IN DISTRICT 13

- Asian Health Services
- La Clínica
- Native American Health Center

La Clinica

LifeLong Medical Care Asian Health Services

West Oakland Health

Native American Health Center

- LifeLong Medical Care
- West Oakland Health



**COMMUNITY HEALTH CENTER NETWORK** 

### Map of Clinic Sites in District 13



## Total # of Patients - 135,600 Total # of Visits - 542,400











18-64

Sources: UDS, OSHPD & Clinic Staff

Top 4 Cities Served # of Patients 74,277 Oakland Berkeley 16,719 San Leandro 8,159 3,903 Alameda More than one 2%

6%

8%

23%

24%

35%

Unreported

White

Asian

101 Callan Avenue, Suite 101 San Leandro, CA 94577 510.297.0230 alamedahealthconsoritum.org

Hispanic/Latino



## 2017 PROFILE OF HEALTH CENTERS IN DISTRICT 13



# ALAMEDA HEALTH CONSORTIUM

Youth Heart Health Center

COMMUNITY HEALTH CENTER NETWORK

| Alameda Health Consortium<br>Member Locations | Address                      | City      | Zip   | Type of Clinic              |
|-----------------------------------------------|------------------------------|-----------|-------|-----------------------------|
| As