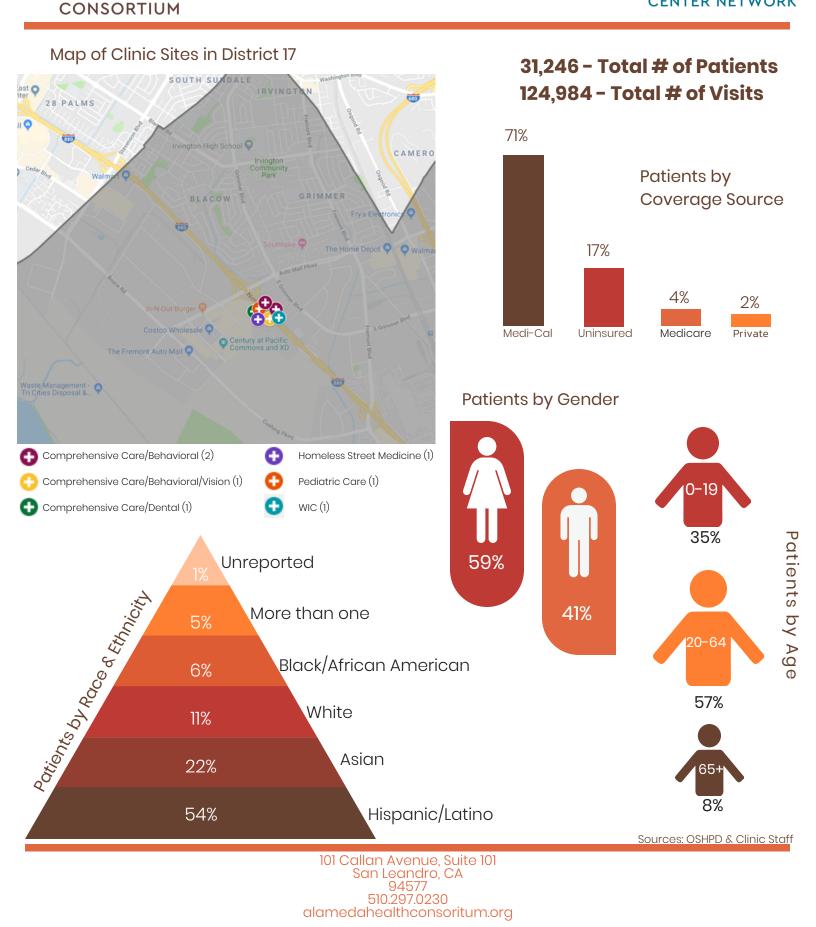

## 2017 PROFILE OF HEALTH CENTERS IN DISTRICT 17

- Tiburcio Vasquez Health Center
- Tri-City Health Center

#### COMMUNITY HEALTH CENTER NETWORK

| Alameda Health Consortium<br>Member Site Locations                                                                                                                                                         | Address                                                                                                    | City                                                     | Zip                                       | Type of Clinic                                                                                                                            |  |  |
|------------------------------------------------------------------------------------------------------------------------------------------------------------------------------------------------------------|------------------------------------------------------------------------------------------------------------|----------------------------------------------------------|-------------------------------------------|-------------------------------------------------------------------------------------------------------------------------------------------|--|--|
| Tiburcio Vasquez Health Center                                                                                                                                                                             |                                                                                                            |                                                          |                                           |                                                                                                                                           |  |  |
| WIC Services                                                                                                                                                                                               | 3845 Beacon Avenue                                                                                         | Freemont                                                 | 94538                                     | WIC                                                                                                                                       |  |  |
| Tri-City Health Center                                                                                                                                                                                     |                                                                                                            |                                                          |                                           |                                                                                                                                           |  |  |
| Tri-City Health Center Liberty Clinic                                                                                                                                                                      | 39500 Liberty Street                                                                                       | Freemont                                                 | 94538                                     | Comprehensive Care/Behavioral/<br>Vision                                                                                                  |  |  |
| Tri-City Health Center Hope Project<br>Tri-City Health Center Main Street Village<br>Tri-City Health Center - Mowry I<br>Tri-City Health Center - Mowry II<br>Tri-City Health Center Irvington Dave Clinic | 39500 Liberty Street<br>3607 Main Street<br>2299 Mowry Avenue<br>1999 Mowry Avenue<br>40910 Freemont Blvd. | Freemont<br>Freemont<br>Freemont<br>Freemont<br>Freemont | 94538<br>94538<br>94538<br>94538<br>94538 | Homeless Street Medicine<br>Comprehensive Care/Behavioral<br>Pediatric Care<br>Comprehensive Care/Behavioral<br>Comprehensive Care/Dental |  |  |