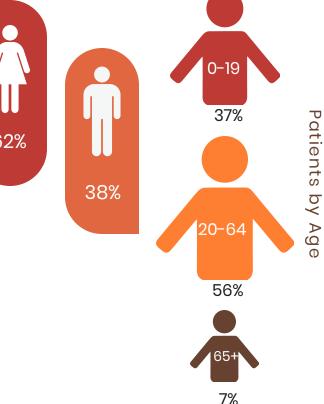

# 67% 09 0 Medi-Cal wic Comprehensive Care Behavioral Health School Health Center Patients by Gender **Top 5 Cities Served** # of Patients Pleasanton 21.256 Hayward 19,576 16,379 Union City San Leandro 10,154 Livermore 4,513 62%