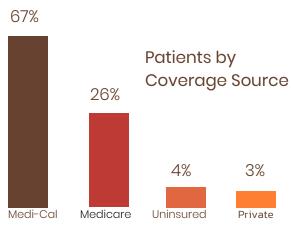

# 67% 09 0 Medi-Cal wic Comprehensive Care Behavioral Health School Health Center Patients by Gender **Top 5 Cities Served** # of Patients Pleasanton 21.256 Hayward 19,576 16,379 Union City San Leandro 10,154 Livermore 4,513 62%