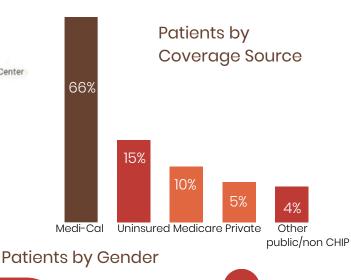

#### 2017 PROFILE OF HEALTH CENTERS IN DISTRICT 13 • Asian Health Services

**S** 