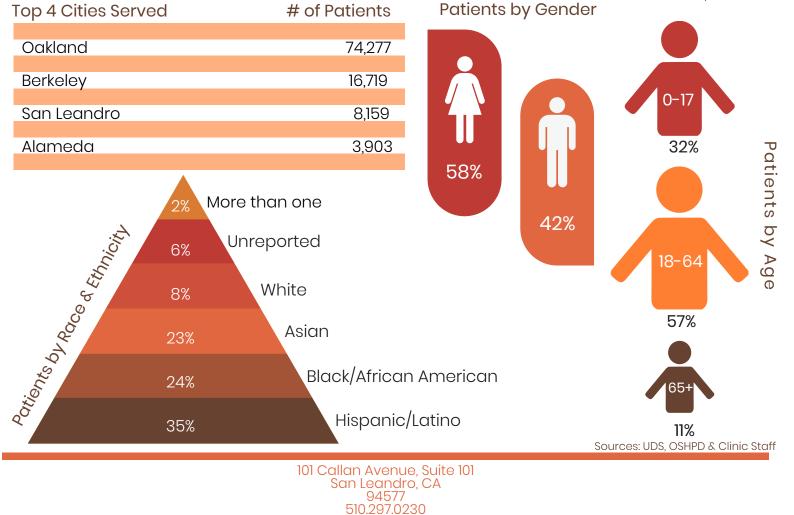

#### 2017 PROFILE OF HEALTH CENTERS IN DISTRICT 13 • Asian Health Services

**S** 