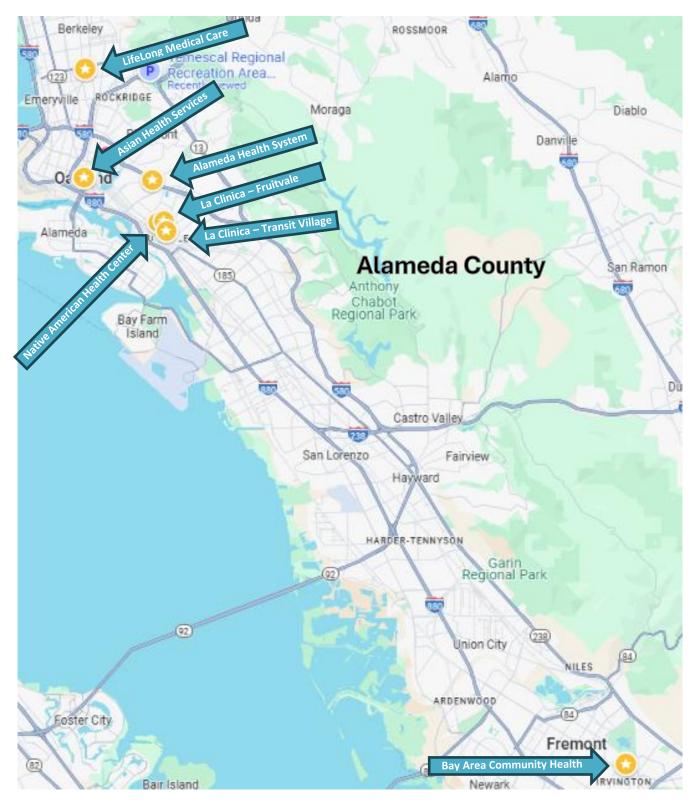

## HIV Dental Care Program Map of Service Delivery Sites

## Alameda Health Consortium HIV Dental Care Program Ryan White Program - Part A SERVICE DELIVERY SITES

| Service Sites                     | Days                  | Hours                 |
|-----------------------------------|-----------------------|-----------------------|
| Alameda Health System             |                       |                       |
| Highland Hospital                 | Tue, Wed & Thu        | 8:30 a.m. – 5:00 p.m. |
| 1411 East 31 <sup>st</sup> Street |                       |                       |
| E2, East Wing, Second Floor       |                       |                       |
| Oakland, CA 94602                 |                       |                       |
| (510) 437-4473                    |                       |                       |
| Asian Health Services             | Mon – Fri             | 9:00 a.m. – 5:00 p.m. |
| 345 – 9 <sup>th</sup> Street      |                       |                       |
| Oakland, CA 94607                 | Sat                   | 8:30 a.m. – 1 p.m.    |
| (510) 986-6888                    |                       |                       |
| La Clínica                        |                       |                       |
| Fruitvale Dental                  | Mon – Sat             | 8:30 a.m. – 5:30 p.m. |
| 3050 East 16 <sup>th</sup> Street |                       |                       |
| Oakland, CA 94601                 |                       |                       |
| (510) 535-4702                    |                       |                       |
|                                   | Mon – Thu             | 8:00 a.m 7:00 p.m.    |
| Transit Village Dental            | Fri & Sat             | 8:00 a.m. – 4:30 p.m. |
| 3451 East 12 <sup>th</sup> Street |                       |                       |
| Oakland, CA 94601                 |                       |                       |
| (510) 535-3302                    |                       |                       |
| LifeLong Medical Care             |                       |                       |
| 1860 Alcatraz Avenue              | Mon, Wed, Tue & Thu   | 8:45 a.m. – 5:00 p.m. |
| Berkeley, CA 94710                |                       | 8:45 a.m. – 6:30 p.m. |
| (510) 280-6080                    |                       |                       |
| Native American Health Center     | Mon – Sat             | 8:30 a.m. – 5:30 p.m. |
| 2950 International Boulevard      |                       |                       |
| Oakland, CA 94601                 |                       |                       |
| (510) 535-4450                    |                       |                       |
| Bay Area Community Health         | Mon – Fri             | 8:00 a.m. – 7:00 p.m. |
| 40910 Fremont Boulevard           |                       |                       |
| Fremont, CA 94538                 |                       |                       |
| (510) 252-6803                    | Sat (every other Sat) | 8:00 a.m. – 5:00 p.m. |