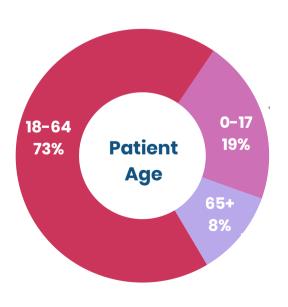

# **WEST OAKLAND HEALTH**

**Health Center Patient Demographics** 

### 8,878 Patients Served in 2019

1,964 - Patients with hypertension

1,004 - Patients with mental health diagnosis

820 - Patients with Diabetes

753 - Patients with Asthma

386 - Patients who are homeless

168 - Prenatal patients

## **45,323 Patient visits in 2019**

28.191 - Medical visits

5,381 - Dental visits

5,259 - Behavioral visits

| Top 4 cities served | <b>#Patients</b> |
|---------------------|------------------|
| Oakland             | 6,611            |
| Emeryville          | 464              |
| Berkeley            | 328              |
| San Leandro         | 296              |









West Oakland Health is a member of the Alameda Health Consortium and Community Health Center Network



# **WEST OAKLAND HEALTH**

## Health Center Patient Demographics

#### **Visits:**

In 2019 West Oakland Health provided more than 8,800 patient visits. Many of these visits addressed complex medical and behavioral needs, with patients accessing care an average of 5 visits in the year for a range of services, including: medical, dental, mental health, community health education and other patient services.

## **Mission Statement:**

The mission of West Oakland Health is to improve the health and socioeconomic status of their community by providing the highest quality preventive care and treatment for their diverse neighbors throughout the East Bay. They strive to be a hub of health, we