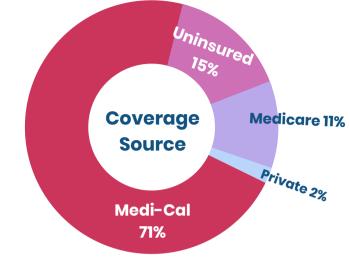

# **WEST OAKLAND HEALTH**

**Health Center Patient Demographics** 

### 8,878 Patients Served in 2019

1,964 - Patients with hypertension

1,004 - Patients with mental health diagnosis

820 - Patients with Diabetes

753 - Patients with Asthma

386 - Patients who are homeless

168 - Prenatal patients

## **45,323 Patient visits in 2019**

28.191 - Medical visits

5,381 - Dental visits

5,259 - Behavioral visits

| Top 4 cities served | <b>#Patients</b> |
|---------------------|------------------|
| Oakland             | 6,611            |
| Emeryville          | 464              |
| Berkeley            | 328              |
| San Leandro         | 296              |









West Oakland Health is a member of the Alameda Health Consortium and Community Health Center Network



# **WEST OAKLAND HEALTH**

## Health Center Patient Demographics

#### **Visits:**

In 2019 West Oakland Health provided more than 8,800 patient visits. Many of these visits addressed complex medical and behavioral needs, with patients accessing care an average of 5 visits in the year for a range of services, including: medical, dental, mental health, community health education and other patient services.

## **Mission Statement:**

The mission of West Oakland Health is to improve the health and socioeconomic status of their community by providing the highest quality preventive care and treatment for their diverse neighbors throughout the East Bay. They strive to be a hub of heal