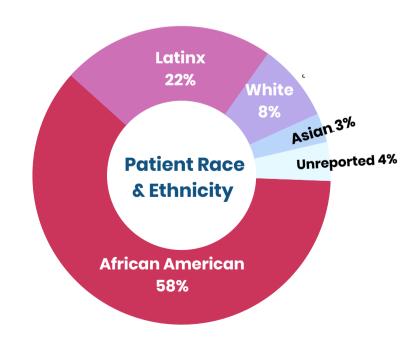

# **WEST OAKLAND HEALTH**

**Health Center Patient Demographics** 

### 8,878 Patients Served in 2019

1,964 - Patients with hypertension

1,004 - Patients with mental health diagnosis

820 - Patients with Diabetes

753 - Patients with Asthma

386 - Patients who are homeless

168 - Prenatal patients

## **45,323 Patient visits in 2019**

28.191 - Medical visits

5,381 - Dental visits

5,259 - Behavioral visits

| Top 4 cities served | <b>#Patients</b> |
|---------------------|------------------|
| Oakland             | 6,611            |
| Emeryville          | 464              |
| Berkeley            | 328              |
| San Leandro         | 296              |









West Oakland Health is a member of the Alameda Health Consortium and Community Health Center Network



# **WEST OAKLAND HEALTH**

## Health Center Patient Demographics

#### **Visits:**

In 2019 West Oakland Health provided more than 8,800 patient visits. Many of these visits addressed complex medical and behavioral needs, with patients accessing care an average of 5 visits in the year for a range of services, including: medical, dental, mental health, community health education and other patient services.

## **Mission Statement:**

The mission of West Oakland Health is to improve the health and socioeconomic status of their community by providing the highest quality preventive care and treatment for their diverse neighbors throughout the East Bay. They strive to be a hub of health,