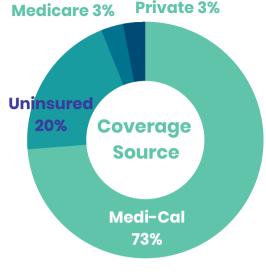

# TIBURCIO VASQUEZ HEALTH CENTER AT A GLANCE Health Center Patient Demographics

## TIBURCIO VASQUEZ HEALTH CENTER AT A GLANCE Health Center Patient Demographics