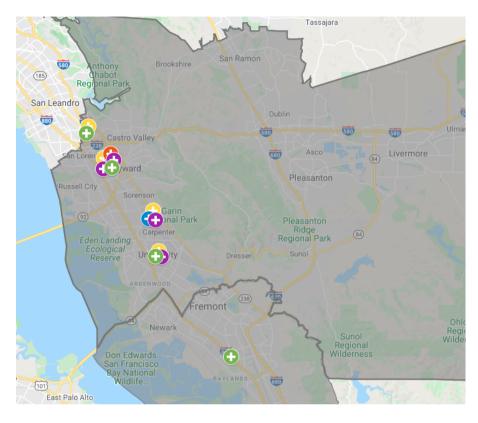

## The Family of Tiburcio Vasquez Health Sites

Tiburcio Vasquez Health Center has multiple health centers, please find a list at <u>tvhc.org</u> or call 510.471.5907