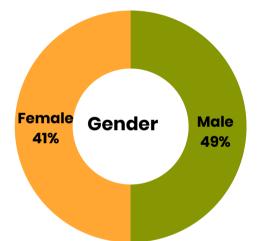

# NATIVE AMERICAN HEALTH CENTER AT A GLANCE

Health Center Patient Demographics

# 10,984 Patients Served in 2018

# 45,487 Patient visits in 2018

24,251 - Medical visits 15.108 - Dental visits







Native American Health Center is a member of the Alameda Health Consortium and Community Health Center Network

Administrative Offices 3124 International Blvd. Oakland, CA 94601 nativehealth.org

6.128 - Behavioral visits





# NATIVE AMERICAN HEALTH CENTER AT A GLANCE

Health Center Patient Demographics

### Visits:

In 2018 Native American Health Center provided more than 45,000 patient visits. Many of these visits addressed complex medical and behavioral needs, with patients accessing care an average of 4 visits in the year for a range of services, including: medical, dental, mental health, community health education and other patient services.

### **Mission Statement:**

To provide comprehensive services to improve the health and wellbeing of American Indians, Alaska Natives, and