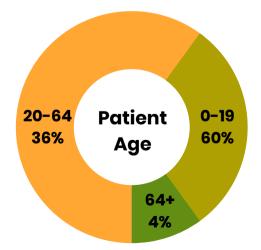

# NATIVE AMERICAN HEALTH CENTER AT A GLANCE

Health Center Patient Demographics

# 10,984 Patients Served in 2018

# 45,487 Patient visits in 2018

24,251 - Medical visits 15.108 - Dental visits







Native American Health Center is a member of the Alameda Health Consortium and Community Health Center Network

Administrative Offices 3124 International Blvd. Oakland, CA 94601 nativehealth.org

6.128 - Behavioral visits





# NATIVE AMERICAN HEALTH CENTER AT A GLANCE

Health Center Patient Demographics

### Visits:

In 2018 Native American Health Center provided more than 45,000 patient visits. Many of these visits addressed complex medical and behavioral needs, with patients accessing care an average of 4 visits in the year for a range of services, including: medical, dental, mental health, community health education and other patient services.

### **Mission Statement:**

To provide comprehensive services to improve the health and wellbeing of American Indians, Alaska Natives, and r