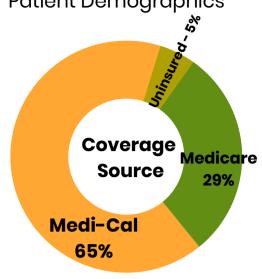

# NATIVE AMERICAN HEALTH CENTER AT A GLANCE

Health Center Patient Demographics

# 10,984 Patients Served in 2018

# 45,487 Patient visits in 2018

24,251 - Medical visits 15.108 - Dental visits







Native American Health Center is a member of the Alameda Health Consortium and Community Health Center Network

Administrative Offices 3124 International Blvd. Oakland, CA 94601 nativehealth.org

6.128 - Behavioral visits





# NATIVE AMERICAN HEALTH CENTER AT A GLANCE

Health Center Patient Demographics

### Visits:

In 2018 Native American Health Center provided more than 45,000 patient visits. Many of these visits addressed complex medical and behavioral needs, with patients accessing care an average of 4 visits in the year for a range of services, including: medical, dental, mental health, community health education and other patient services.

### **Mission Statement:**

To provide comprehensive services to improve the health and wellbeing of American Indians, Alaska Natives, a