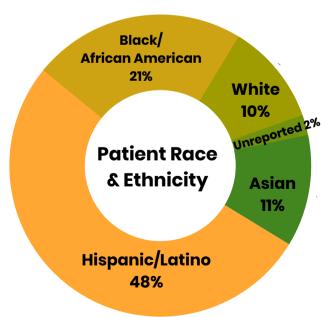

# NATIVE AMERICAN HEALTH CENTER AT A GLANCE

Health Center Patient Demographics

# 10,984 Patients Served in 2018

# 45,487 Patient visits in 2018

24,251 - Medical visits 15.108 - Dental visits







Native American Health Center is a member of the Alameda Health Consortium and Community Health Center Network

Administrative Offices 3124 International Blvd. Oakland, CA 94601 nativehealth.org

6.128 - Behavioral visits





# NATIVE AMERICAN HEALTH CENTER AT A GLANCE

Health Center Patient Demographics

### Visits:

In 2018 Native American Health Center provided more than 45,000 patient visits. Many of these visits addressed complex medical and behavioral needs, with patients accessing care an average of 4 visits in the year for a range of services, including: medical, dental, mental health, community health education and other patient services.

### **Mission Statement:**

To provide comprehensive services to improve the health and wellbeing of American Indians, Alaska Natives, and residents of the surrounding communities, with respect for cultural and linguistic differences.

## The Family of Native American Health Center Services Sites

Native American Health Center has multiple health centers, please