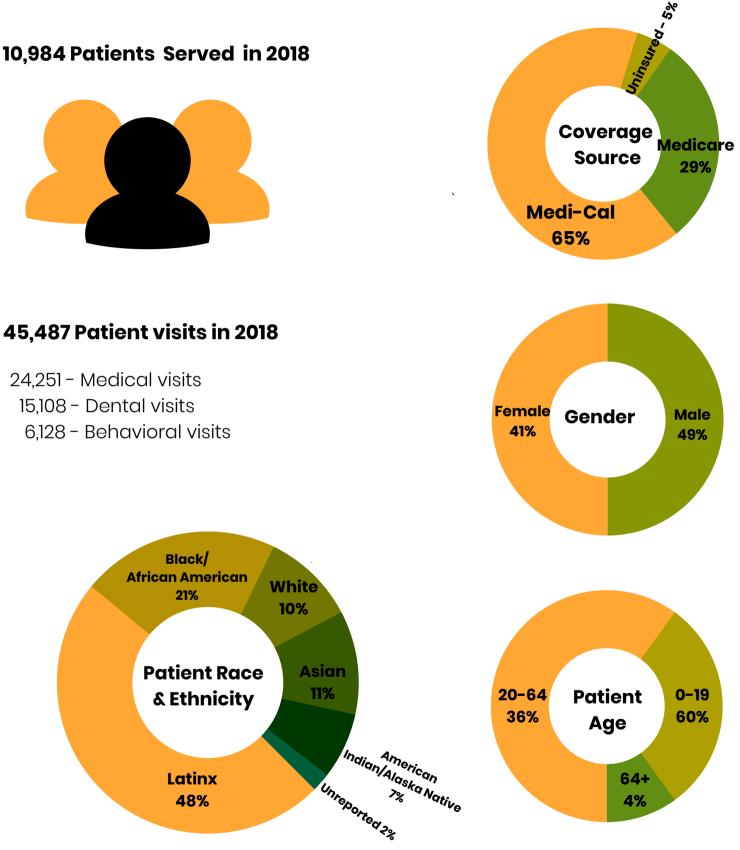

#### Visits:

In 2018 Native American Health Center provided more than 45,000 patient visits. Many of these visits addressed complex medical and behavioral needs, with patients accessing care an average of 4 visits in the year for a range of services, including: medical, dental, mental health, community health education and other patient services.