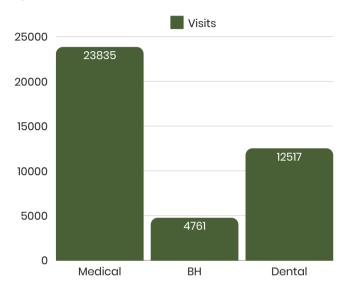

#### Visits:

In 2023 Native American Health Center had more than 43,000 patient visits. Many of these visits addressed complex medical and behavioral needs, with patients accessing care an average of 7 visits in the year for a range of services, including: medical, dental, mental health, community health education and other patient services, both in clinic and virtually.

# 43,448 Patient Visits in 2023