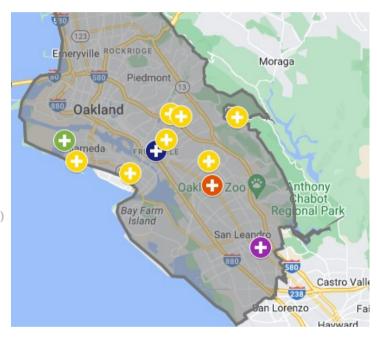

#### **Site Locations**

| Site Name                                | Address                  | City        | Zip   | Type of Clinic            |
|------------------------------------------|--------------------------|-------------|-------|---------------------------|
| 7Directions                              | 12950 International Blvd | Oakland     | 94601 | Comprehensive Care/Dental |
| Native American Health Center            | 3124 International Blvd  | Oakland     | 94601 | Behavioral Health/WIC     |
| Alameda High School Center               | 2201 Encinal Avenue      | Alameda     | 94501 | School Health Center      |
| Encinal High School                      | 210 Central Avenue       | Alameda     | 94501 | School Health Center      |
| Frick Middle School                      | 2845 64th Avenue         | Oakland     | 94605 | School Health Center      |
| Skyline High School                      | 12250 Skyline Blvd       | Oakland     | 94619 | School Health Center      |
| Madison School                           | 400 Capistrano Drive     | Oakland     | 94603 | School Health Center      |
| Rising Heart Wellness Center             | 3800 Coolidge Ave.       | Oakland     | 94603 | School Health Center      |
| United for Success/Life Academy          | 2101 35th Avenue         | Oakland     | 94601 | School Health Center      |
| Barbara Lee Center for Health & Wellness | 2251 Bancroft Avenue     | San Leandro | 94578 | Youth Services            |
| NACH WIC                                 | 677 W. Ranger Avenue     | Alameda     | 94501 | WIC                       |
|                                          |                          |             |       |                           |