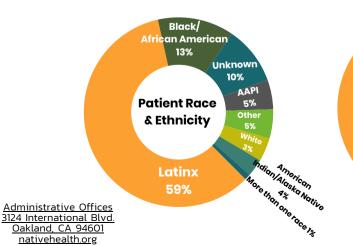

# NATIVE AMERICAN HEALTH CENTER

# **Health Center Patient Demographics**



#### Mission:

To provide comprehensive services to improve the health and wellbeing of American Indians, Alaska Natives, and residents of the surrounding communities, with respect for cultural and linguistic differences.















# NATIVE AMERICAN HEALTH CENTER

# **Health Center Patient Demographics Cont.**



#### Visits:

In 2023 Native American Health Center had more than 43,000 patient visits. Many of these visits addressed complex medical and behavioral needs, with patients accessing care an average of 7 visits in the year for a range of services, including: medical, dental, mental health, community health education and other patient services, both in clinic and virtually.

### Income as Percent of Poverty Guidelines



# 43,448 Patient Visits in 2023



#### **Site Locations**

| Site Name                                | Address                  | City        | Zip   | Type of Clinic            |
|------------------------------------------|--------------------------|-------------|-------|---------------