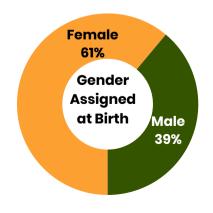

# NATIVE AMERICAN HEALTH CENTER

# **Health Center Patient Demographics**



#### Mission:

To provide comprehensive services to improve the health and wellbeing of American Indians, Alaska Natives, and residents of the surrounding communities, with respect for cultural and linguistic differences.















# NATIVE AMERICAN HEALTH CENTER

# **Health Center Patient Demographics Cont.**



#### Visits:

In 2023 Native American Health Center had more than 43,000 patient visits. Many of these visits addressed complex medical and behavioral needs, with patients accessing care an average of 7 visits in the year for a range of services, including: medical, dental, mental health, community health education and other patient services, both in clinic and virtually.

### Income as Percent of Poverty Guidelines



# 43,448 Patient Visits in 2023



#### **Site Locations**

| Site Name                                | Address                  | City        | Zip   | Type of Clinic            |
|------------------------------------------|--------------------------|-------------|-------|-----------