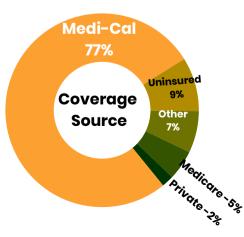

# NATIVE AMERICAN HEALTH CENTER

# **Health Center Patient Demographics**



#### Mission:

To provide comprehensive services to improve the health and wellbeing of American Indians, Alaska Natives, and residents of the surrounding communities, with respect for cultural and linguistic differences.















# NATIVE AMERICAN HEALTH CENTER

# **Health Center Patient Demographics Cont.**



#### Visits:

In 2023 Native American Health Center had more than 43,000 patient visits. Many of these visits addressed complex medical and behavioral needs, with patients accessing care an average of 7 visits in the year for a range of services, including: medical, dental, mental health, community health education and other patient services, both in clinic and virtually.

### Income as Percent of Poverty Guidelines



# 43,448 Patient Visits in 2023



#### **Site Locations**

| Site Name                                | Address                  | City        | Zip   | Type of Clinic            |
|------------------------------------------|--------------------------|-------------|-------|-----------------