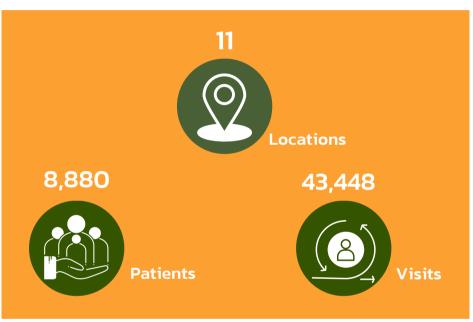

#### Visits:

In 2023 Native American Health Center had more than 43,000 patient visits. Many of these visits addressed complex medical and behavioral needs, with patients accessing care an average of 7 visits in the year for a range of services, including: medical, dental, mental health, community health education and other patient services, both in clinic and virtually.

# 43,448 Patient Visits in 2023