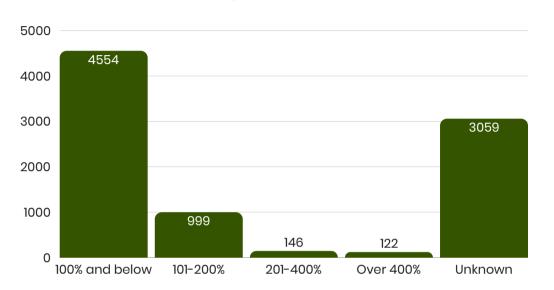

HEALTH CENTER

# **Health Center Patient Demographics**



#### Mission:

To provide comprehensive services to improve the health and wellbeing of American Indians, Alaska Natives, and residents of the surrounding communities, with respect for cultural and linguistic differences.















# NATIVE AMERICAN HEALTH CENTER

# **Health Center Patient Demographics Cont.**



#### Visits:

In 2023 Native American Health Center had more than 43,000 patient visits. Many of these visits addressed complex medical and behavioral needs, with patients accessing care an average of 7 visits in the year for a range of services, including: medical, dental, mental health, community health education and other patient services, both in clinic and virtually.

### Income as Percent of Poverty Guidelines



# 43,448 Patient Visits in 2023



#### **Site Locations**

| Site Name                                | Address                  | City        | Zip   | Type of Clinic            |
|------------------------------------------|--------------------------|-------------|-------|---------------------------|
| 7Directions                              | 12950 International Blvd | Oakland     | 94601 | Comprehensive Care/Dental |
| Native American Health Center            | 3124 International Blvd  | Oakland     | 94601 | Behavioral Health/WIC     |
| Alameda High School Center               | 2201 Encinal Avenue      | Alameda     | 94501 | School Health Center      |
| Encinal High School                      | 210 Central Avenue       | Alameda     | 94501 | School Health Center      |
| Fric