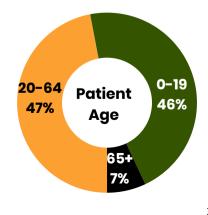

# NATIVE AMERICAN HEALTH CENTER

# **Health Center Patient Demographics**



#### Mission:

To provide comprehensive services to improve the health and wellbeing of American Indians, Alaska Natives, and residents of the surrounding communities, with respect for cultural and linguistic differences.















# NATIVE AMERICAN HEALTH CENTER

# **Health Center Patient Demographics Cont.**



#### Visits:

In 2023 Native American Health Center had more than 43,000 patient visits. Many of these visits addressed complex medical and behavioral needs, with patients accessing care an average of 7 visits in the year for a range of services, including: medical, dental, mental health, community health education and other patient services, both in clinic and virtually.

### Income as Percent of Poverty Guidelines



# 43,448 Patient Visits in 2023



#### **Site Locations**

| Site Name                                | Address                  | City        | Zip   | Type of Clinic            |
|------------------------------------------|--------------------------|-------------|-------|-------------