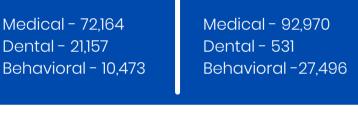

#### **Clinic Visits**

Source: 2020 Uniform Data System, HRSA, US

Department of Health and Human Services

#### **Virtual Visits**

 Oakland
 13,302

 Richmond
 11,860

 Berkeley
 8,238

 Emeryville
 2,082

 El Sobrante
 1,261

LifeLong Medical Care is a member of the Alameda Health Consortium and Community Health Center Network

#### **Visits:**

In 2020 LifeLong Medical
Care provided more than 307,000
patient visits. Many of these visits
addressed complex medical and
behavioral needs, with patients
accessing care an average of 5
visits in the year for a range of
services, including: medical,
dental, mental health, community
health education and other
patient services, both in clinic and
virtually.