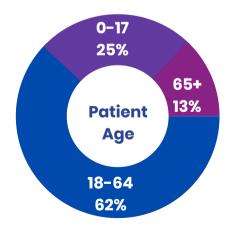

## LIFELONG MEDICAL CARE SERVICES AT A GLANCE

### Health Center Patient Demographics

#### 52,209 Patients Served in 2020

17,014 - Patients with mental health diagnosis

14,197 - Patients with hypertension

8,373 - Patients with diabetes

4.907 - Patients with asthma

2186 - Patients who are homeless

1.816 - Patients with Coronavirus

1,576 - Prenatal patients

520 - Patients with HIV



# 306,995 TOTAL PATIENT VISITS IN 2020

#### **Clinic Visits**

Source: 2020 Uniform Data System, HRSA, US

Department of Health and Human Services

#### **Virtual Visits**





 Oakland
 13,302

 Richmond
 11,860

 Berkeley
 8,238

 Emeryville
 2,082

 El Sobrante
 1,261







LifeLong Medical Care is a member of the Alameda Health Consortium and Community Health Center Network



## LIFELONG MEDICAL CARE SERVICES AT A GLANCE

## Health Center Patient Demographics

#### **Visits:**

In 2020 LifeLong Medical
Care provided more than 307,000
patient visits. Many of these visits
addressed complex medical and
behavioral needs, with patients
accessing care an average of 5
visits in the year for a range of
services, including: medical,
dental, mental health, community
health education and other
patient services, both in clinic and
virtually.

#### **Mission Statement:**

LifeLong Medical Care provides high-quality health, dental, and social services to underserved people of all ages; creates models of care for the elderly, people with disabilities and families; and a