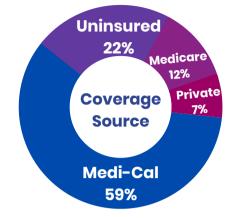

## LIFELONG MEDICAL CARE SERVICES AT A GLANCE

### Health Center Patient Demographics

#### 52,209 Patients Served in 2020

17,014 - Patients with mental health diagnosis

14,197 - Patients with hypertension

8,373 - Patients with diabetes

4.907 - Patients with asthma

2186 - Patients who are homeless

1.816 - Patients with Coronavirus

1,576 - Prenatal patients

520 - Patients with HIV



# 306,995 TOTAL PATIENT VISITS IN 2020

#### **Clinic Visits**

Source: 2020 Uniform Data System, HRSA, US

Department of Health and Human Services

#### **Virtual Visits**





 Oakland
 13,302

 Richmond
 11,860

 Berkeley
 8,238

 Emeryville
 2,082

 El Sobrante
 1,261







LifeLong Medical Care is a member of the Alameda Health Consortium and Community Health Center Network



## LIFELONG MEDICAL CARE SERVICES AT A GLANCE

## Health Center Patient Demographics

#### **Visits:**

In 2020 LifeLong Medical
Care provided more than 307,000
patient visits. Many of these visits
addressed complex medical and
behavioral needs, with patients
accessing care an average of 5
visits in the year for a range of
services, including: medical,
dental, mental health, community
health education and oth