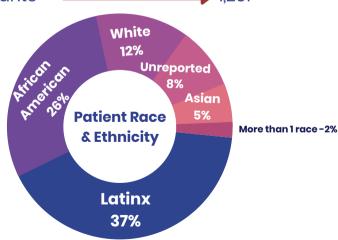

## LIFELONG MEDICAL CARE SERVICES AT A GLANCE

### Health Center Patient Demographics

#### 52,209 Patients Served in 2020

17,014 - Patients with mental health diagnosis

14,197 - Patients with hypertension

8,373 - Patients with diabetes

4.907 - Patients with asthma

2186 - Patients who are homeless

1.816 - Patients with Coronavirus

1,576 - Prenatal patients

520 - Patients with HIV



# 306,995 TOTAL PATIENT VISITS IN 2020

#### **Clinic Visits**

Source: 2020 Uniform Data System, HRSA, US

Department of Health and Human Services

#### **Virtual Visits**





 Oakland
 13,302

 Richmond
 11,860

 Berkeley
 8,238

 Emeryville
 2,082

 El Sobrante
 1,261







LifeLong Medical Care is a member of the Alameda Health Consortium and Community Health Center Network



## LIFELONG MEDICAL CARE SERVICES AT A GLANCE

## Health Center Patient Demographics

#### **Visits:**

In 2020 LifeLong Medical
Care provided more than 307,000
patient visits. Many of these visits
addressed complex medical and
behavioral needs, with patients
accessing care an average of 5
visits in the year for a range of
services, including: medical,
dental, mental health, community
health education and other
patient services, both in clinic and
virtually.

#### **Mission Statement:**

LifeLong Medical Care provides high-quality health, dental, and social services to underserved people of all ages; creates models of care for the elderly, people with disabilities and families; a