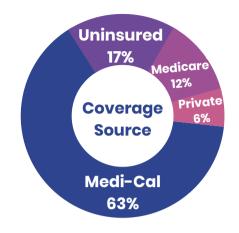

## LIFELONG MEDICAL CARE SERVICES AT A GLANCE

# **Health Center Patient Demographics**

#### 64.042 Patients Served in 2019

11,455 - Patients with mental health diagnosis

9,896 - Patients with hypertension

5.673 - Patients with diabetes

2.931 - Patients with asthma

2.829 - Patients who are homeless

1,322 - Prenatal patients

301 - Patients with HIV

#### **337,897 Patient visits in 2019**

202,922 - Medical visits

31.876 - Dental visits

28.842 - Behavioral visits

| Top 3 cities served | #Patients |
|---------------------|-----------|
| Richmond            | 25,900    |
| Oakland             | 18,893    |
| Berkeley            | 10,244    |









LlfeLong Medical Care is a member of the Alameda Health Consortium and Community Health Center Network



## LIFFLONG MEDICAL CARE SERVICES AT A GLANCE

## Health Center Patient Demographics

#### **Visits:**

In 2019 LifeLong Medical Care provided more than 337,000 patient visits. Many of these visits addressed complex medical and behavioral needs, with patients accessing care an average of 5 visits in the year for a range of services, including: medical, dental, mental health, community health education and other patient services.

#### **Mission Statement:**

LifeLong Medical Care provides high-quality health, dental, and social services to underserved people of all ages; creates models of care for the elderly, people with disabilities and families: and advocates for continuous im