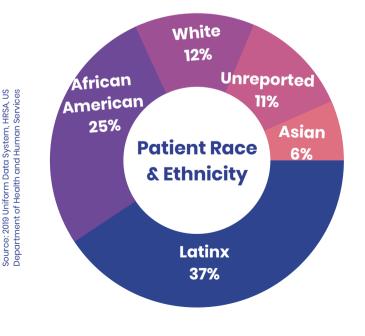

## LIFELONG MEDICAL CARE SERVICES AT A GLANCE

# **Health Center Patient Demographics**

#### 64.042 Patients Served in 2019

11,455 - Patients with mental health diagnosis

9,896 - Patients with hypertension

5.673 - Patients with diabetes

2.931 - Patients with asthma

2.829 - Patients who are homeless

1,322 - Prenatal patients

301 - Patients with HIV

#### **337,897 Patient visits in 2019**

202,922 - Medical visits

31.876 - Dental visits

28.842 - Behavioral visits

| Top 3 cities served | #Patients |
|---------------------|-----------|
| Richmond            | 25,900    |
| Oakland             | 18,893    |
| Berkeley            | 10,244    |









LlfeLong Medical Care is a member of the Alameda Health Consortium and Community Health Center Network



## LIFFLONG MEDICAL CARE SERVICES AT A GLANCE

## Health Center Patient Demographics

#### **Visits:**

In 2019 LifeLong Medical Care provided more than 337,000 patient visits. Many of these visits addressed complex medical and behavioral needs, with patients accessing care an average of 5 visits in the year for a range of services, including: medical, dental, mental health, community health education and other patient services.

#### **Mission Statement:**

LifeLong Medical Care provides high-quality health, dental, and social services to underserved people of all ages; creates models of care for the elderly, people with disabilities and families: and advocates for continuous