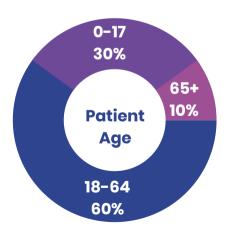

## LIFELONG MEDICAL CARE SERVICES AT A GLANCE

# **Health Center Patient Demographics**

#### 64.042 Patients Served in 2019

11,455 - Patients with mental health diagnosis

9,896 - Patients with hypertension

5.673 - Patients with diabetes

2.931 - Patients with asthma

2.829 - Patients who are homeless

1,322 - Prenatal patients

301 - Patients with HIV

#### **337,897 Patient visits in 2019**

202,922 - Medical visits

31.876 - Dental visits

28.842 - Behavioral visits

| Top 3 cities served | #Patients |
|---------------------|-----------|
| Richmond            | 25,900    |
| Oakland             | 18,893    |
| Berkeley            | 10,244    |









LlfeLong Medical Care is a member of the Alameda Health Consortium and Community Health Center Network



## LIFFLONG MEDICAL CARE SERVICES AT A GLANCE

## Health Center Patient Demographics

#### **Visits:**

In 2019 LifeLong Medical Care provided more than 337,000 patient visits. Many of these visits addressed complex medical and behavioral needs, with patients accessing care an average of 5 visits in the year for a range of services, including: medical, dental, mental health, community health education and other patient services.

#### **Mission Statement:**

LifeLong Medical Care provides high-quality health, dental, and social services to underserved people of all ages; creates models of care for the elderly, people with disabilities and families: and advocates for continuous improv