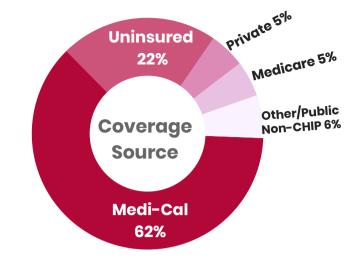

# LA CLÍNICA

## Health Center Patient Demographics

### 72,580 Patients Served in 2020

8,352 - Patients with mental health diagnosis

7,422 - Patients with hypertension

6,449 - Patients with diabetes

3.385 - Patients with asthma

1.753 - Patients with Coronavirus

1,999 - Prenatal patients

1,447 - Patients who are homeless

181 - Patients with HIV



### **291, 751 TOTAL PATIENT VISITS IN 2020**

#### **Clinic Visits**

Source: 2020 Uniform Data System, HRSA, US Department of Health and Human Services

Medical - 54,405 Dental - 31,665 Behavioral - 6,505

#### **Virtual Visits**

Medical - 151,249 Dental - 9,041 Behavioral - 22,354

**#Patients** 

## **Top 6 Cities Served**

Oakland 29,357

Vallejo 13,247

Concord \_\_\_\_\_\_ 6,196

Pittsburg 4,987

Antioch \_\_\_\_\_ 3,193

San Leandro \_\_\_\_\_\_ 3,051







La Clinica Community Health is a member of the Alameda Health Consortium and Community Health Center Network



# LA CLÍNICA

## Health Center Patient Demographics

### **Visits:**

In 2020 La Clínica provided more than 291,000 patient visits. Many of these visits addressed complex medical and behavioral needs, with patients