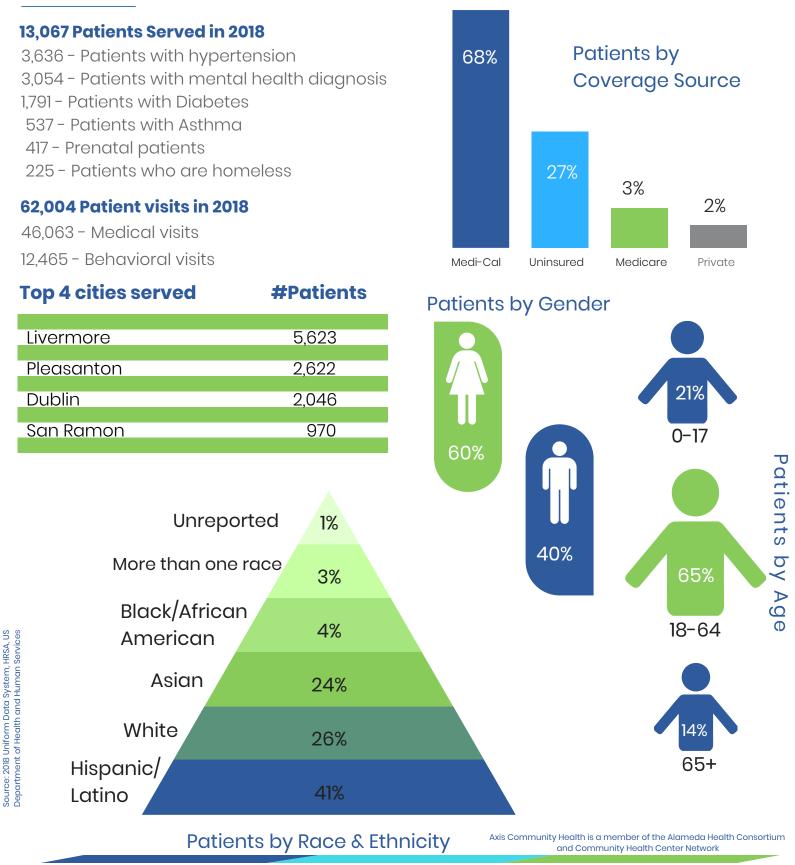

#### Visits:

In 2018 Axis Community Health provided more than 62,000 patient visits. Many of these visits addressed complex medical and behavioral needs, with patients accessing care an average of 4 visits in the year for a range of services, including: medical, dental, mental health, community health education and other patient services.