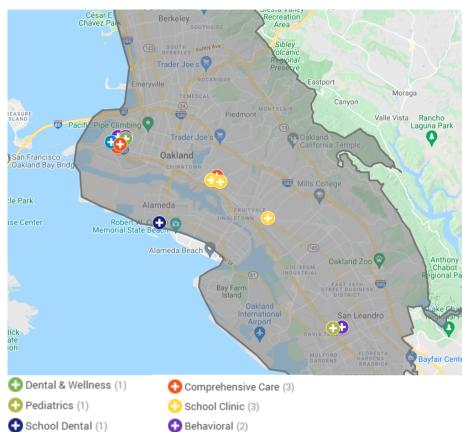

### Locations

| AHS Specialty Mental Health Services | 310 8th Street       | Oakland     | 94607 | Behavioral Health/Education |
|--------------------------------------|----------------------|-------------|-------|-----------------------------|
| ARC Clinic                           | 817 Harrison Street  | Oakland     | 94607 | Urgent Care                 |
| Chenming & Margaret Hu Medical       | 818 Webster Street   | Oakland     | 94607 | Comprehensive Care          |
| Center                               |                      |             |       |                             |
| College of Alameda Dental Clinic     | 555 Ralph Appezzato  | Alameda     | 94501 | School Dental               |
|                                      | Memorial Parkway     |             |       |                             |
| Frank Kiang Medical Center           | 250 E. 18th Street   | Oakland     | 94606 | Comprehensive Care          |
| Franklin Elementary                  | 915 Foothill Blvd.   | Oakland     | 94606 | School-Based Clinic         |
| Harry and Jeanette Weinberg Dental & | 190 11th Street      | Oakland     | 94607 | Dental & Wellness           |
| Wellness Clinic                      |                      |             |       |                             |
|                                      |                      |             |       |                             |
| Lincoln Elementary                   | 225 11th Street      | Oakland     | 94606 | School-Based Clinic         |
| Main Dental Clinic                   | 345 9th Street       | Oakland     | 94607 | Dental                      |
| Rolland and Kathryn Lowe Medical     | 835 Webster Street   | Oakland     | 94607 | Comprehensive Care          |
| Center                               |                      |             |       |                             |
| Wildcats Clinic                      | 1023 MacArthur Blvd. | Oakland     | 94610 | School Medical and Dental   |
| Specialty Mental Health              | 433 Callan Avenue    | San Leandro | 94577 | Behavioral Health           |
| AHS Pediatrics                       | 101 Callan Avenue    | San Leandro | 94577 | Pediatrics                  |