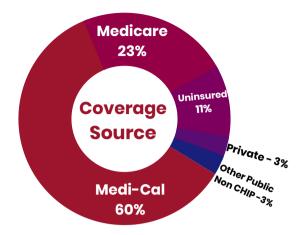

## ASIAN HEALTH SERVICES AT A GLANCE

## Health Center Patient Demographics

### 25,779 Patients Served in 2020

8,600 - Patients with hypertension

4.052 - Patients with Diabetes

4,927 - Patients with mental health diagnosis

1,162 - Patients with asthma

284 - Prenatal patients

239 - Patients with Coronavirus

97 - Patients with HIV

# 128,306 TOTAL PATIENT VISITS IN 2020

### **Clinic Visits**

Medical - 38,447 Dental - 19,598 Behavioral - 6,081

#### **Virtual Visits**

Medical - 54,510 Dental - 4,874 Behavioral - 4,796

## Top 5 cities served #Patients

San Leandro 4,348

Alameda \_\_\_\_\_\_ 2,692

San Lorenzo \_\_\_\_\_\_ 1,041

Castro Valley \_\_\_\_\_\_ 1,040









Asian Health Services is a member of the Alameda Health Consortium and Community Health Center Network



## ASIAN HEALTH SERVICES AT A GLANCE

# Health Center Patient Demographics

#### **Mission Statement:**

Asian Health Services, founded in 1974, provides health, social, and advocacy services for all regardless of income, insurance status, immigration status, language, or culture. Our approach to wellbeing focuses on "whole patient health," which is why we provide more than primary care services, including mental health, case management, nutrition, and dental care to patients in English and over 14 Asian languages: Cantonese, Vietnamese, Mandarin, Khmer, Korean, Tagalog, Mien, Lao, Mongolian, Karen, Karenni, Arabic, ASL, and Burmese.

Learn more about Asian Health Services by vis