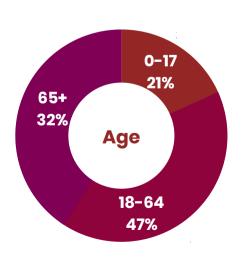

# ASIAN HEALTH SERVICES AT A GLANCE

## Health Center Patient Demographics

### 28,550 Patients Served in 2019

8,927 - Patients with hypertension

4,119 - Patients with Diabetes

3,691 - Patients with mental health diagnosis

1.161 - Patients with Asthma

348 - Prenatal patients

88 - Patients with HIV



#### **142,042 Patient visits in 2019**

95,491 - Medical visits

25,104 - Dental visits

13,892 - Behavioral visits

| Top 4 cities served | #Patients |
|---------------------|-----------|
| Oakland             | 15,289    |
| San Leandro         | 4,860     |
| Alameda             | 3,054     |
| San Lorenzo         | 1,086     |







Asian Health Services is a member of the Alameda Health Consortium and Community Health Center Network



## ASIAN HEALTH SERVICES AT A GLANCE

Health Center Patient Demographics

#### **Visits:**

In 2019 Asian Health Services provided more than 142,000 patient visits. Many of these visits addressed complex medical and behavioral needs, with patients accessing care an average of 5 visits in the year for a range of services, including: medical, dental, mental health, community health education and other patient services.



### **Mission Statement:**

Asian Health Services, founded in 1974, provides health, social, and advocacy services for all regardless of income, insurance status, immigration status, language, or culture. Our approach to wellbeing focuses on "whole patient health," wh