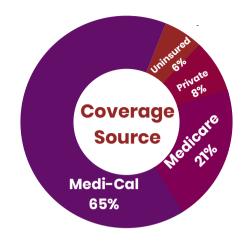

# ASIAN HEALTH SERVICES AT A GLANCE

## Health Center Patient Demographics

### 28,550 Patients Served in 2019

8,927 - Patients with hypertension

4,119 - Patients with Diabetes

3,691 - Patients with mental health diagnosis

1.161 - Patients with Asthma

348 - Prenatal patients

88 - Patients with HIV



#### **142,042 Patient visits in 2019**

95,491 - Medical visits

25,104 - Dental visits

13,892 - Behavioral visits

| Top 4 cities served | #Patients |
|---------------------|-----------|
| Oakland             | 15,289    |
| San Leandro         | 4,860     |
| Alameda             | 3,054     |
| San Lorenzo         | 1,086     |







Asian Health Services is a member of the Alameda Health Consortium and Community Health Center Network



## ASIAN HEALTH SERVICES AT A GLANCE

Health Center Patient Demographics

#### **Visits:**

In 2019 Asian Health Services provided more than 142,000 patient visits. Many of these visits addressed complex medical and behavioral needs, with patients accessing care an average of 5 visits in the year for a range of services, including: medical, dental,