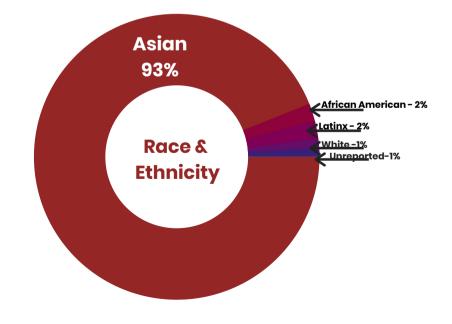

# ASIAN HEALTH SERVICES AT A GLANCE

## Health Center Patient Demographics

### 28,550 Patients Served in 2019

8,927 - Patients with hypertension

4,119 - Patients with Diabetes

3,691 - Patients with mental health diagnosis

1.161 - Patients with Asthma

348 - Prenatal patients

88 - Patients with HIV



#### **142,042 Patient visits in 2019**

95,491 - Medical visits

25,104 - Dental visits

13,892 - Behavioral visits

| Top 4 cities served | #Patients |
|---------------------|-----------|
| Oakland             | 15,289    |
| San Leandro         | 4,860     |
| Alameda             | 3,054     |
| San Lorenzo         | 1,086     |







Asian Health Services is a member of the Alameda Health Consortium and Community Health Center Network



## ASIAN HEALTH SERVICES AT A GLANCE

Health Center Patient Demographics

#### **Visits:**

In 2019 Asian Health Services provided more than 142,000 patient visits. Many of these visits addressed complex medical and behavioral needs, with patients accessing care an average of 5 visits in the year for a range of services, including: medical, dental, mental health, community health education and other patient services.



### **Mission Statement:**

Asian Health Services, founded in 1974, provides health, social, and advocacy services for all regardless of income, insurance status, immigration status, language, or culture. Our approach to wellbeing focuses on "whole patient health,"